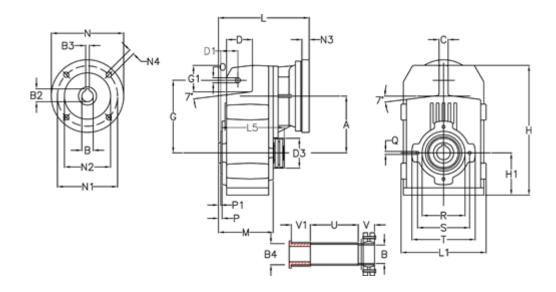

## **Measures**

| A = 150.50 | D1 = 54.0  | I5 = 180.0 | P1                                  | = 3.5    | V =  |
|------------|------------|------------|-------------------------------------|----------|------|
| B = 36     | d3 = 90    | M = 125.0  | Q                                   | = M10x17 | V1 = |
| B1 = 14    | G = 170    | N = 160    | R                                   | = 110    |      |
| B2 = 16.3  | G1 = 84.0  | N1 = 130   | S                                   | = 130    |      |
| B3 = 5     | H = 326.0  | N2 = 110   | Т                                   | = 150    |      |
| B4 = 35    | H1 = 102.0 | N4 = M8x16 | Tightening torque Nm adapter bushin | g = 6.0  |      |
| C = 20     | L = 283.0  | O = 13     | Tightening torque Nm shrink disc    | = 8.0    |      |
| D = 68.0   | L1 = 210   | P = 6.5    | U                                   | = 95.5   |      |